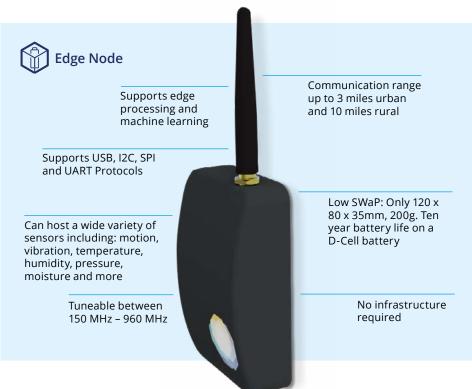

### Work with us to build your IoT solution

Plextek's IoT framework enables rapid development and deployment of bespoke IoT solutions, particularly those requiring extended operation on battery power.

Our IoT framework consists of edge nodes, gateways and a cloud server. It provides several advantages for those seeking to design and deploy an IoT solution. Our edge nodes require no infrastructure and can last on battery power for over a decade whilst providing regular updates from sensor readings. The edge node can host a wide variety of sensors as it supports a range of communication protocols including USB, I2C, SPI and UART.

Edge nodes can communicate wirelessly up to 3 miles in urban, and 10 miles in rural areas and do not rely on cellular or other network infrastructure. The edge nodes also support edge processing, including efficient implementation of neural networks and other advanced machine learning methods including support for tensorflow.