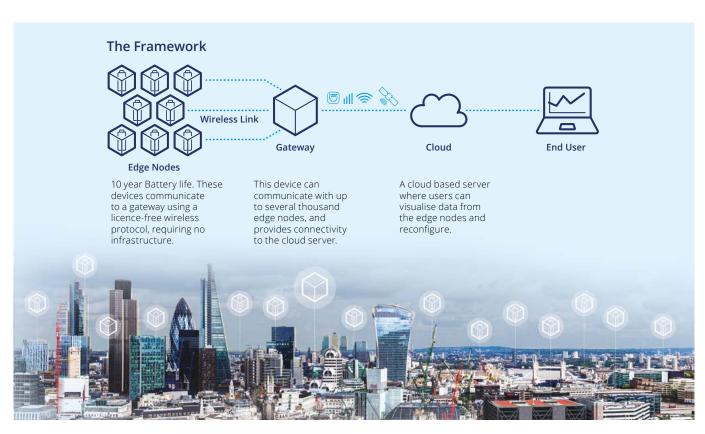

### Work with us to build your IoT solution

Plextek's IoT framework enables rapid development and deployment of bespoke IoT solutions, particularly those requiring extended operation on battery power.

Our IoT framework consists of edge nodes, gateways and a cloud server. It provides several advantages for those seeking to design and deploy an IoT solution. Our edge nodes require no infrastructure and can last on battery power for over a decade whilst providing regular updates from sensor readings. The edge node can host a wide variety of sensors as it supports a range of communication protocols including USB, I2C, SPI and UART.

Edge nodes can communicate wirelessly up to 3 miles in urban, and 10 miles in rural areas and do not rely on cellular or other network infrastructure. The edge nodes also support edge processing, including efficient implementation of neural networks and other advanced machine learning methods including support for tensorflow.

The gateway can support communication with several thousand edge nodes and provides the link between them and a cloud based server via an internet connection. Wi-Fi, Cellular, Ethernet and Satellite can all be supported.

Our cloud-based server provides for a convenient means to design a bespoke user interface meaning you can get to market quicker, with technical confidence.