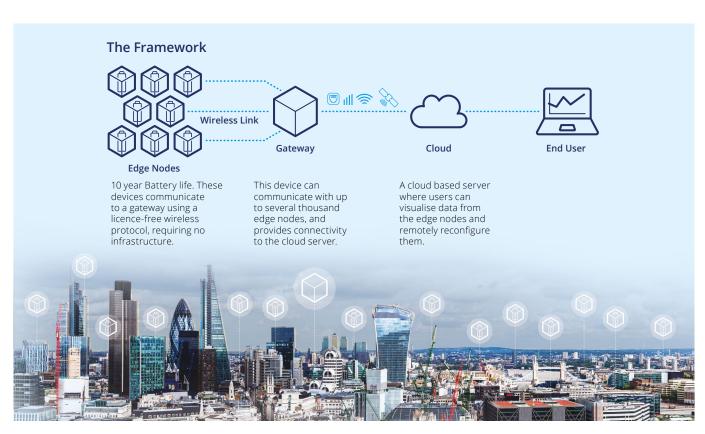

Our IoT framework consists of edge nodes, gateways and a cloud server. It provides several advantages for those seeking to design and deploy an IoT solution. Our edge nodes require no infrastructure and can last on battery power for over a decade whilst providing regular updates from sensor readings. The edge node can host a wide variety of sensors as it supports a range of communication protocols including USB, I2C, SPI and UART.

Edge nodes can communicate wirelessly up to 3 miles in urban, and 10 miles in rural areas and do not rely on cellular or other network infrastructure. The edge nodes also support edge processing, including efficient implementation of neural networks and other advanced machine learning methods including support for tensorflow.

The gateway can support communication with several thousand edge nodes and provides the link between them and a cloud based server via an internet connection. Wi-Fi, Cellular, Ethernet and Satellite can all be supported.

Our cloud-based server provides for a convenient means to design a customized user interface meaning you can get to market quicker, with technical confidence.