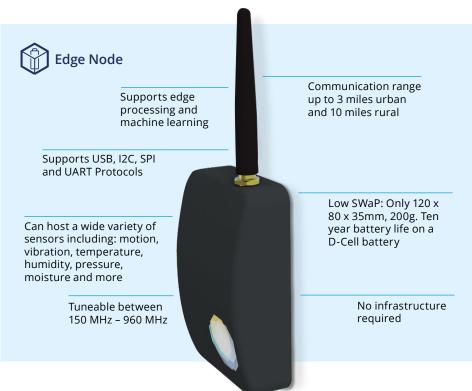

Our IoT framework consists of edge nodes, gateways and a cloud server. It provides several advantages for those seeking to design and deploy an IoT solution. Our edge nodes require no infrastructure and can last on battery power for over a decade whilst providing regular updates from sensor readings. The edge node can host a wide variety of sensors as it supports a range of communication protocols including USB, I2C, SPI and UART.

Edge nodes can communicate wirelessly up to 3 miles in urban, and 10 miles in rural areas and do not rely on cellular or other network infrastructure. The edge nodes also support edge processing, including efficient implementation of neural networks and other advanced machine learning methods including support for tensorflow.